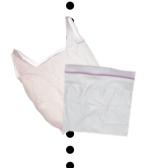

## COMPOST

## **ALL FOOD WASTE**

- meat & bones
- food scraps
- ✓ milk, cheese, dairy
- ✓ fruit & vegetables
- condiments & dressings
- seafood & shells
- ✓ liquid drinks & soups
- paper napkins





## RECYCLING

## **ZERO-SORT RECYCLING**

- plastic bottles
- aluminum cans
- ✓ glass bottles
- plastic containers #1-7
- foil
- paper programs



# PLEASE EMPTY YOUR BOTTLE/CAN FIRST!



# TRASH



### **DISPOSABLE ITEMS**

To-go food containers and utensils that are not recyclable, condiment packets, masks



#### **PLASTIC BAGS**



#### **BAGS & WRAPPERS**

Food bags and wrappers



#### **COATED PAPER ITEMS**

Items with plastic lining such as waxed cups & paper plates

PLEASE RECYCLE OR COMPOST THE ITEM, IF POSSSIBLE!