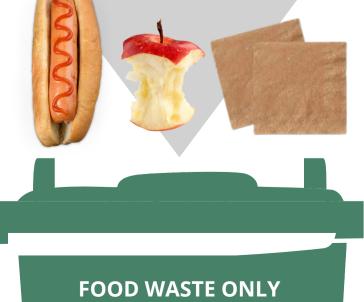

## COMPOST

## **ALL FOOD WASTE**

- meat & bones
- food scraps
- ✓ milk, cheese, dairy
- ✓ fruit & vegetables
- condiments & dressings
- seafood & shells
- ✓ liquid drinks & soups
- paper napkins