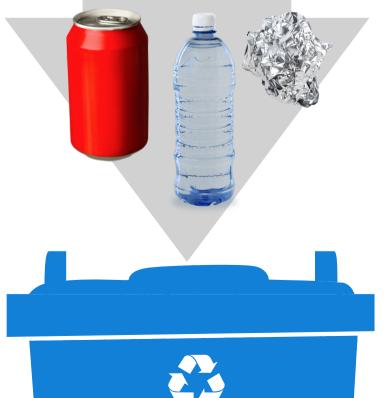

## RECYCLING

## **ZERO-SORT RECYCLING**

- plastic bottles
- aluminum cans
- ✓ glass bottles
- plastic containers #1-7
- foil
- paper programs

# PLEASE EMPTY YOUR BOTTLE/CAN FIRST!