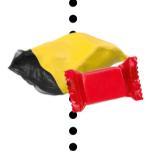

## COMPOST

## **ALL FOOD WASTE**

- meat & bones
- food scraps
- ✓ milk, cheese, dairy
- ✓ fruit & vegetables
- condiments & dressings
- seafood & shells
- ✓ liquid drinks & soups
- paper napkins





## RECYCLING

## **ZERO-SORT RECYCLING**

- plastic bottles
- aluminum cans
- ✓ glass bottles
- plastic containers #1-7
- foil
- paper programs



# PLEASE EMPTY YOUR BOTTLE/CAN FIRST!



# TRASH



### **DISPOSABLE ITEMS**

To-go food containers and utensils that are not recyclable, condiment packets, masks



#### **PLASTIC BAGS**



#### **BAGS & WRAPPERS**

Food bags and wrappers



#### **COATED PAPER ITEMS**

Items with plastic lining such as waxed cups & paper plates

PLEASE RECYCLE OR COMPOST THE ITEM, IF POSSSIBLE!