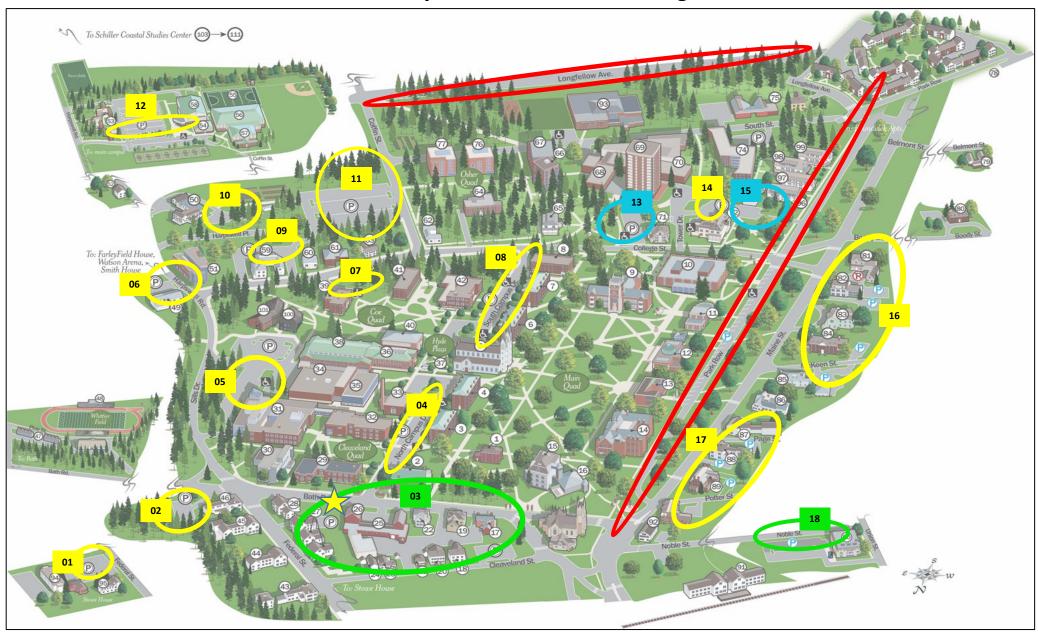

## **Bowdoin Faculty, Staff, and Visitor Parking Lots**

## **Faculty, Staff, Visitors**

Faculty/Staff/Visitor

Faculty/Staff Only

**Visitor Only** 

## **Town Parking-Visitors** (limited hrs)

Notes: Students can only park in these lots from M-F from 5:00PM-7:00AM and weekends, except Admissions on Saturday from 8:00am-12:00PM

- 01) Stowe House front lot
- 02) The Pines Lot
- 03) Rhodes Hall front and back
- 04) North Campus Drive
- 05) Polar Loop
- 06) Outdoor Leadership
- 07) Dudley Coe
- 08) South Campus Drive
- 09) 38 College
- 10) 52 Harpswell
- 11) Coffin Street
- 12) Farley
- 13) Russwurm VISITOR ONLY
- 14) Admission behind building
- 15) Admissions VISITOR ONLY
- 16) Boody, Ashby, Quinby, MacMillan
- 17) Mustard, Burnett, Howell, 216 Maine
- 18) 85 Union Street back lot