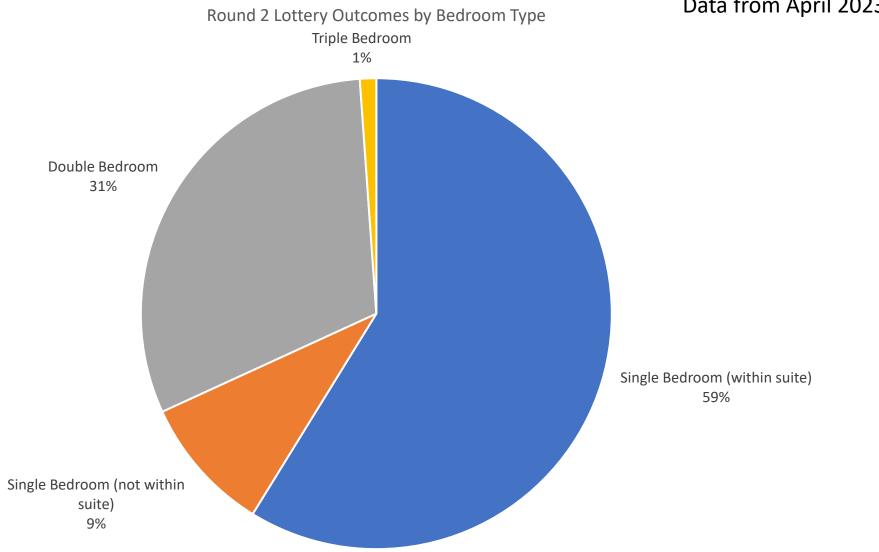

#### Round 3 Lottery Outcomes by Bedroom Type

### Data from April 2023 housing lottery

N.B. Any single bedrooms in Round 3 are likely found within suites such as Brunswick Apts., Mayflower Apts., and Pine Apts., which have a combination of single bedrooms and double bedrooms within each unit. In 2023, there were more single rooms available because an unusually high number of juniors went abroad. In the average year, it's highly unlikely to select a stand-alone single in Round 3. 2022 stats are also available on the housing website for a second data point.