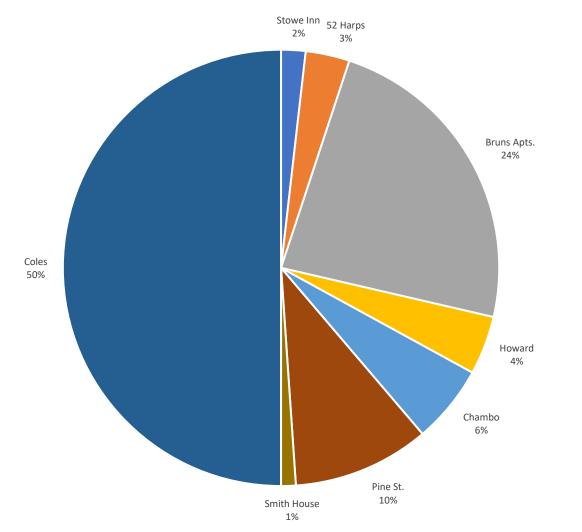

# Round 2 (primarily rising juniors)

Round 2 Lottery Outcomes By Building

Housing selected in Round 2 is primarily Coles Tower and Brunswick Apartments. The remaining selections include Pine St. Apartments and Chamberlain Hall. Sub-Free Options include Mayflower Apartments, Smith House, and Howard Hall.