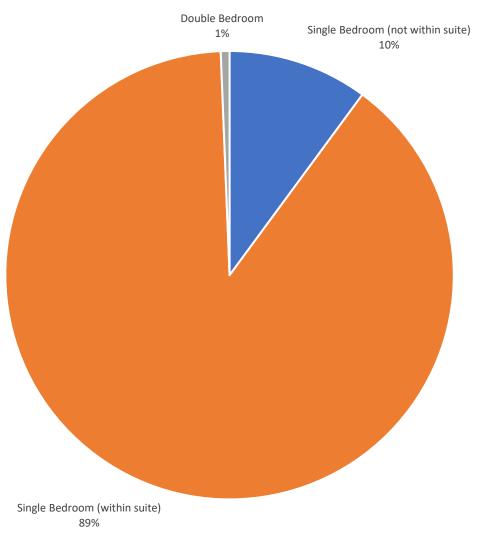

#### Round 1 Lottery Outcomes by Bedroom Type

Single Bedroom (Within Suite) refers to single bedrooms within a larger block, such as a Harpswell Apt. Unit. Single Bedroom (not within suite) refers to a stand-alone single, such as a Chamberlain single.