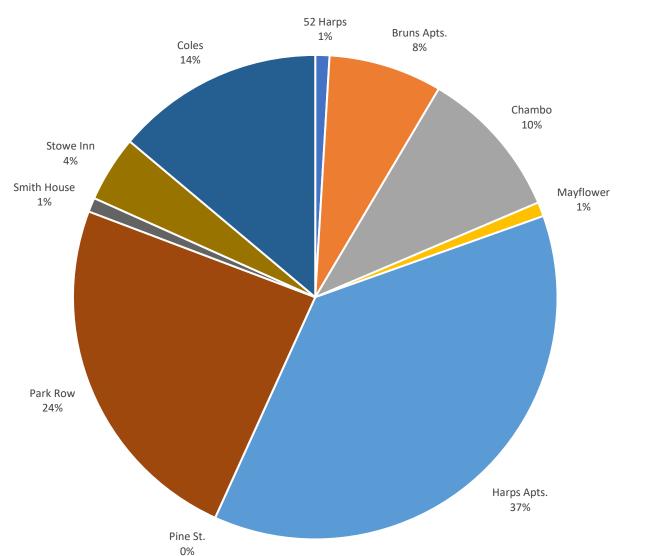

# Round 1 (only rising seniors)

Round 1 Lottery Outcomes by Building

Housing selected in Round 1 includes Harpswell Apartments, Park Row Apartments, and Chamberlain Quads. Remaining selections include Coles Tower and Brunswick Apartments. Sub-Free Housing includes Mayflower Apts, Smith House, and 52 Harps.