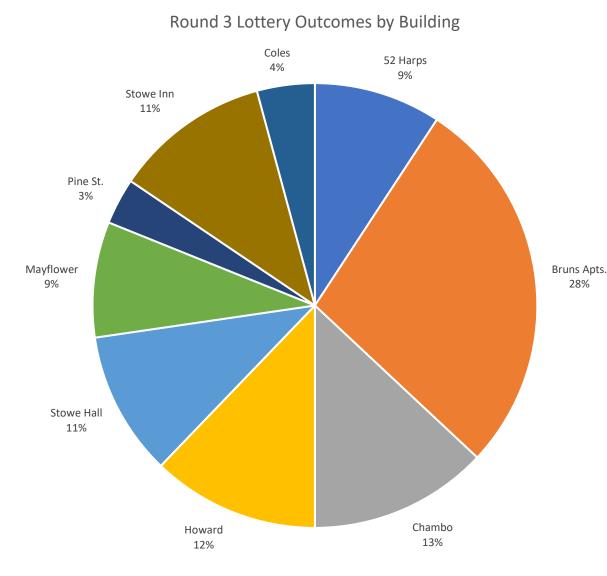

# Round 3 (primarily rising sophomores)

Housing selected in Round 3 includes quads and quints in Howard and Stowe Hall, doubles in Chamberlain, and Brunswick Apartments. There are usually more Brunswick Apartment Doubles available than Brunswick Apartment Triples in Round 3. Sub-Free options include Mayflower Apartments, Howard, and 52 Harps.

For a more detailed breakdown of types of room selected, please refer to the tables below.