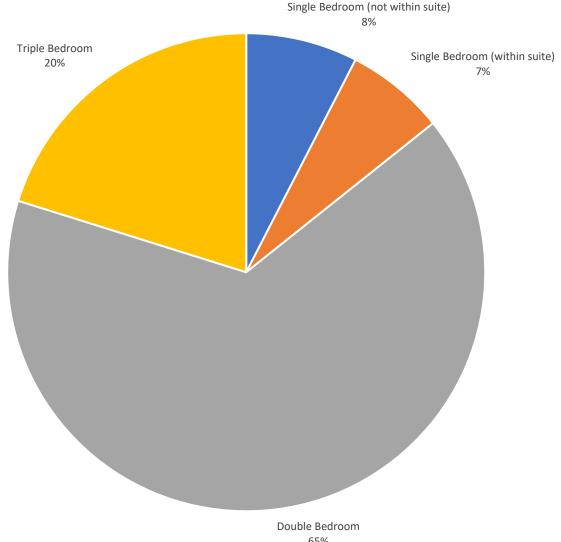

#### Round 3 Lottery Outcomes by Bedroom Type

### Data from April 2023 housing lottery

N.B. Any single bedrooms in Round 3 are likely found within suites such as Brunswick Apts., Mayflower Apts., and Pine Apts., which have a combination of single bedrooms and double bedrooms within each unit. In 2023, there were more single rooms available because an unusually high number of juniors went abroad. In the average year, it's highly unlikely to select a stand-alone single in Round 3. 2022 stats are also available on the housing website for a second data point.