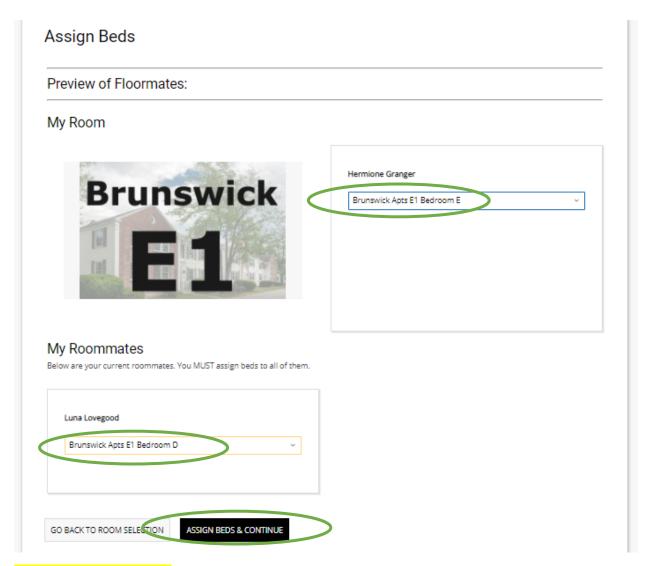

#### Step 6) Now Hermione can continue to select as the group leader

Step 7) Hermione and Luna talked to Harry and Ron while they were picking their assignment so they could all still live in the same building. Harry and Ron picked Brunswick E2 so Hermione is going to look for availability in Brunswick Apt E.

Yay! There was availability

Brunswick E1 Bedroom D, 1st floor, Brunswick Apts

1. Brunswick Apts E1 Bedroom D: Luna Lovegood

Brunswick E1 Bedroom E, 1st floor, Brunswick Apts

1. Brunswick Apts E1 Bedroom E: Hermione Granger

GO BACK TO ROOM SELECTION CONFIRM MY HOUSING!