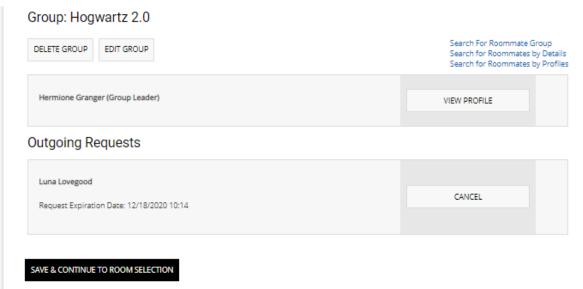

#### Group: Hogwartz 2.0

SAVE & CONTINUE TO ROOM SELECTION

#### Step 5) Luna needs to log in to accept the request to join Hogwartz 2.0