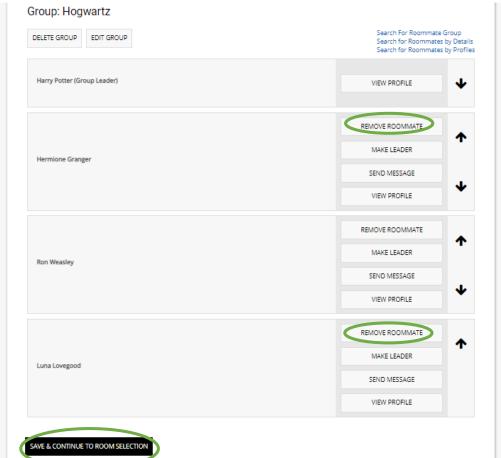

## Step 1) Remove 2 roommates

#### Step 2) Now when Harry continues he will see availability for his new group size of 2

Step 3) As Harry is selecting a space for him and Ron, Hermione gets started on making a new roommate group for herself and Luna