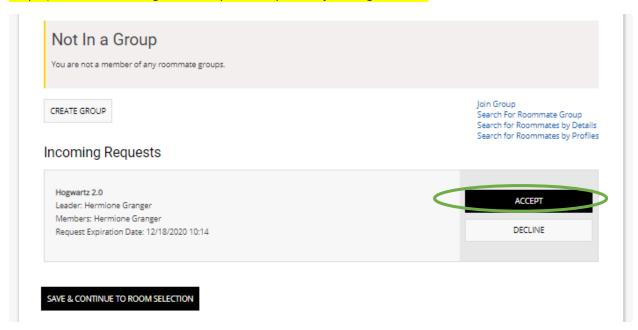

#### Step 5) Luna needs to log in to accept the request to join Hogwartz 2.0

#### Step 6) Now Hermione can continue to select as the group leader

Step 7) Hermione and Luna talked to Harry and Ron while they were picking their assignment so they could all still live in the same building. Harry and Ron picked Brunswick E2 so Hermione is going to look for availability in Brunswick Apt E.