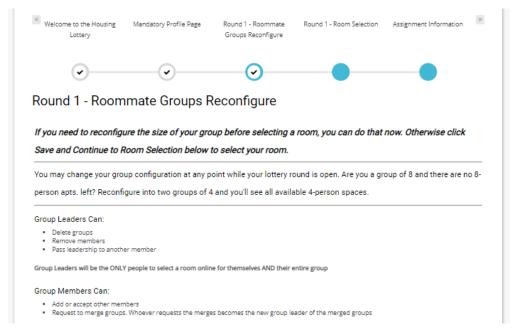

#### Round 1 - Roommate Groups Reconfigure

If you need to reconfigure the size of your group before selecting a room, you can do that now. Otherwise click Save and Continue to Room Selection below to select your room.

You may change your group configuration at any point while your lottery round is open. Are you a group of 8 and there are no 8-person apts. left? Reconfigure into two groups of 4 and you'll see all available 4-person spaces.

#### Group Leaders Can:

- Delete groups
- Remove members
- Pass leadership to another member

Group Leaders will be the ONLY people to select a room online for themselves AND their entire group

#### Group Members Can:

- Add or accept other members
- Request to merge groups. Whoever requests the merges becomes the new group leader of the merged groups