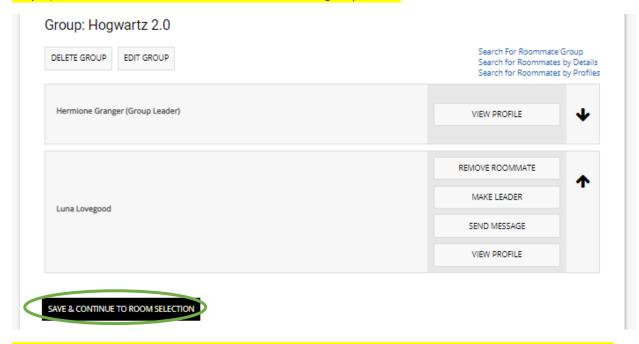

#### Step 6) Now Hermione can continue to select as the group leader

Step 7) Hermione and Luna talked to Harry and Ron while they were picking their assignment so they could all still live in the same building. Harry and Ron picked Brunswick E2 so Hermione is going to look for availability in Brunswick Apt E.

#### Group: Hogwartz 2.0

SAVE & CONTINUE TO ROOM SELECTION