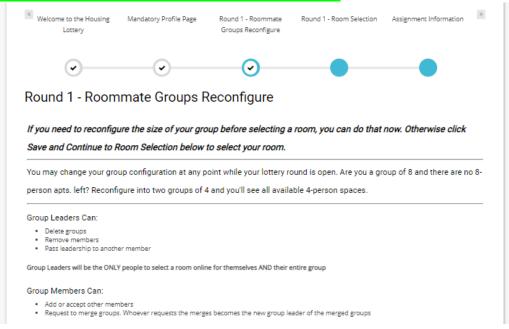

#### Round 1 - Roommate Groups Reconfigure

If you need to reconfigure the size of your group before selecting a room, you can do that now. Otherwise click Save and Continue to Room Selection below to select your room.

You may change your group configuration at any point while your lottery round is open. Are you a group of 8 and there are no 8-person apts. left? Reconfigure into two groups of 4 and you'll see all available 4-person spaces.

#### Group Leaders Can:

- Delete groups
- Remove members
- Pass leadership to another member

Group Leaders will be the ONLY people to select a room online for themselves AND their entire group

#### Group Members Can:

- Add or accept other members
- Request to merge groups. Whoever requests the merges becomes the new group leader of the merged groups