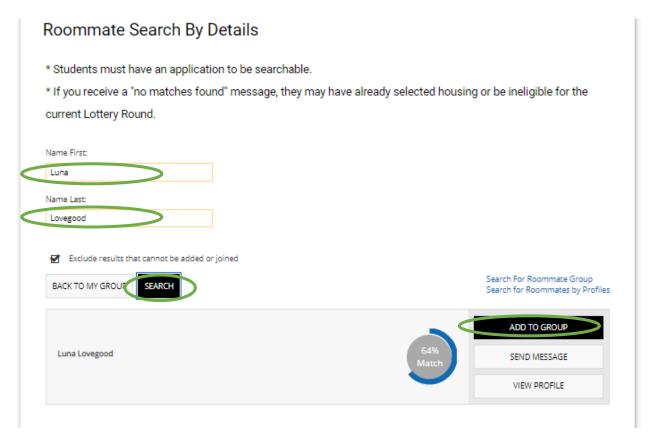

#### Step 4) Now that she has a roommate group, Hermione can add Luna

# Roommate Group Details Please keep in mind that everyone in this process and on the Residential Life Office staff will be able to see the names of your groups. If you would like to be a roommate group of one: · You MUST have a group to be considered in the lottery Name your group Click Save Group If you have multiple people in a group, please keep in mind that: · Each person must create an application to be searchable . Any group member can add or accept other members and request to merge groups. Whoever requests the merges becomes the new group leader of the merged groups . Group leaders can delete groups, remove members, and pass leadership to another member All groups will be locked on DATE AND TIME. You may log back in anytime before that to make changes. Group Name: Hogwartz 2.0 Desired Group Size: Let other people search for this group? (click the check box to choose yes): GO BACK SAVE GROUP