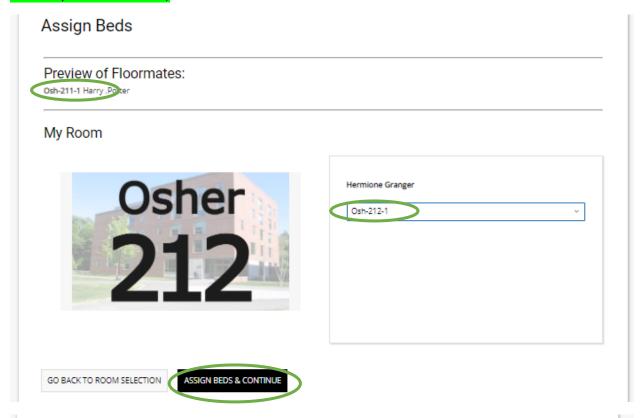

Step 3) Selecting rooms: While they are making their groups, Harry lets everyone know that he selected Osher 211 since the whole floor is still open. Hermione finishes first and selects Osher 212 (note she can see Harry is her floormate)

#### Preview of Floormates:

Osh-211-1 Harry .Potter Osh-212-1 Hermione .Granger