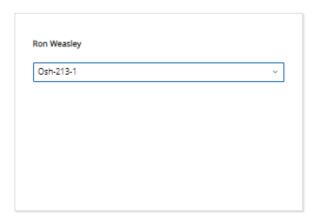

## Booking Summary - Spring 2021

Building: Osher Hall Room: Osh-212-1

Room Type: 1-Person Room

My Future Move In Date: 2/6/2021 My Future Move Out Date: 5/22/2021

My Roommate Info:

DONE WITH THIS!

Ron and Luna follow the same process and choose Osher 213 and 214. Yay the plan worked and the group all got singles near each other!

#### Preview of Floormates:

Osh-211-1 Harry .Potter Osh-212-1 Hermione .Granger Osh-213-1 Ron .Weasley