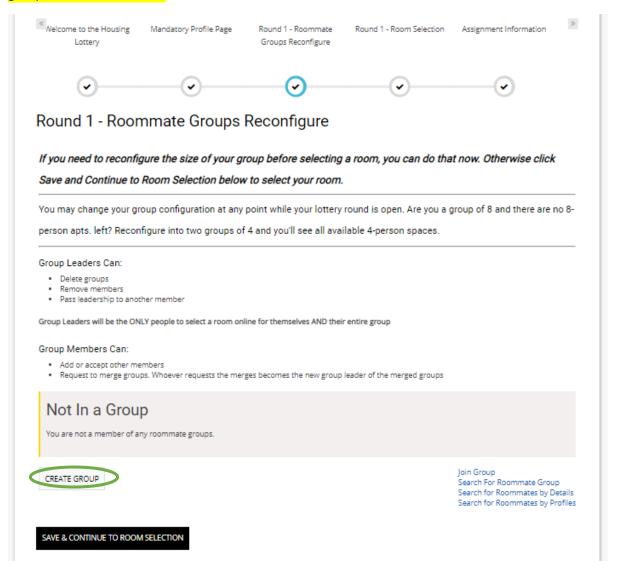

#### Round 1 - Roommate Groups Reconfigure

If you need to reconfigure the size of your group before selecting a room, you can do that now. Otherwise click Save and Continue to Room Selection below to select your room.

You may change your group configuration at any point while your lottery round is open. Are you a group of 8 and there are no 8person apts. left? Reconfigure into two groups of 4 and you'll see all available 4-person spaces.

#### Group Leaders Can:

- Delete groups
- Pass leadership to another member

Group Leaders will be the ONLY people to select a room online for themselves AND their entire group

#### Group Members Can:

- · Add or accept other members
- Request to merge groups. Whoever requests the merges becomes the new group leader of the merged groups

#### Not In a Group

You are not a member of any roommate groups.

Search For Roommate Group Search for Roommates by Details Search for Roommates by Profiles