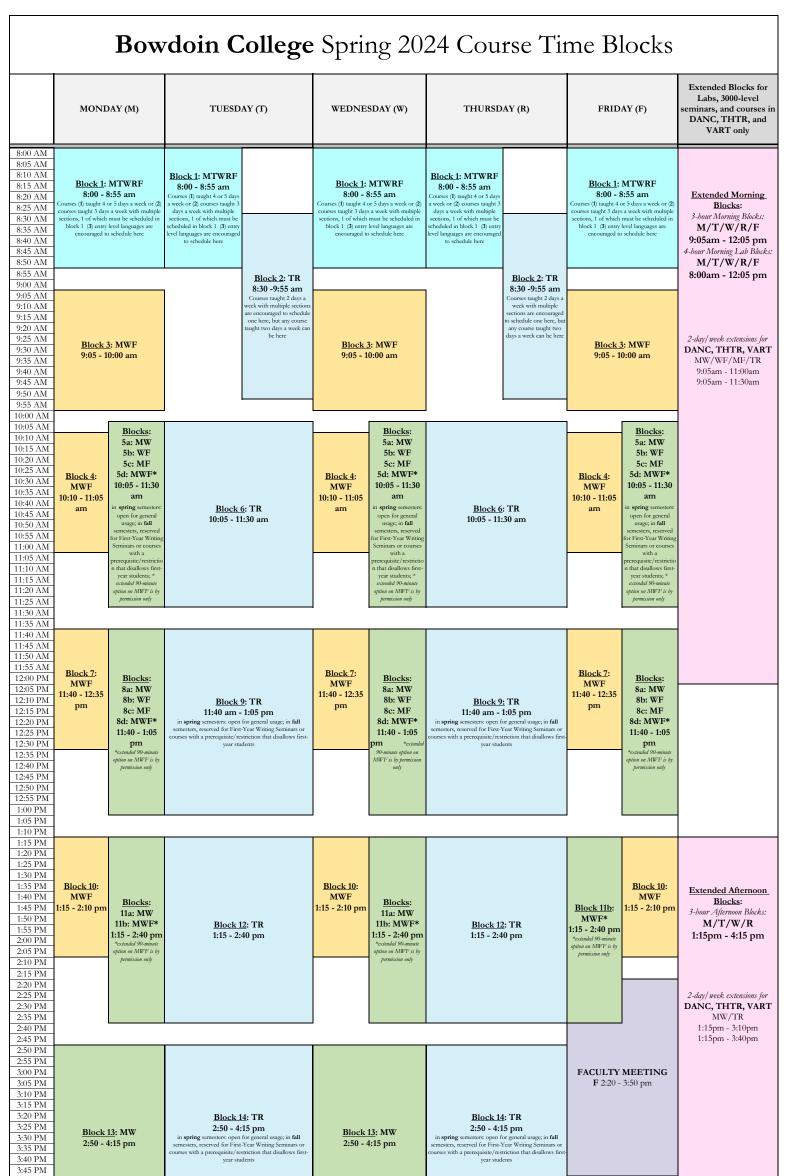

| 3:50 PM<br>3:55 PM            |                   |                                         |                               |                         |                                         |                                 |  |  |
|-------------------------------|-------------------|-----------------------------------------|-------------------------------|-------------------------|-----------------------------------------|---------------------------------|--|--|
| 4:00 PM                       |                   |                                         |                               |                         |                                         |                                 |  |  |
| 4:05 PM                       |                   |                                         |                               |                         |                                         |                                 |  |  |
| 4:10 PM                       |                   |                                         |                               |                         |                                         |                                 |  |  |
| 4:15 PM<br>4:20 PM            |                   |                                         |                               |                         |                                         |                                 |  |  |
| 4:20 PM<br>4:25 PM            |                   |                                         |                               | COMMON HOUR             |                                         |                                 |  |  |
| 4:30 PM                       |                   |                                         |                               | <b>F</b> 4:00 - 4:50 pm |                                         |                                 |  |  |
| 4:35 PM                       |                   | EXTI                                    | RACURRICULAR, STUDENT AFFAIRS |                         |                                         |                                 |  |  |
| 4:40 PM                       |                   |                                         |                               |                         |                                         |                                 |  |  |
| 4:45 PM                       |                   |                                         |                               |                         |                                         |                                 |  |  |
| 4:50 PM                       |                   |                                         |                               |                         |                                         |                                 |  |  |
|                               |                   |                                         |                               |                         |                                         |                                 |  |  |
| 7:00 PM<br>7:30 PM<br>8:00 PM | <u>Block 15</u> : | <u>Block 16</u> :<br>MW<br>7:00-8:25 pm |                               | <u>Block 18</u> :       | <u>Block 16</u> :<br>MW<br>7:00-8:25 pm | Evening Lab Block:              |  |  |
| 8:25 PM                       | М                 |                                         |                               | W                       |                                         | <u>Evening Lab Block</u> :<br>R |  |  |
|                               | 7:00-10:00        |                                         |                               | 7:00-10:00 pm           |                                         | 7:00-10:00 pm                   |  |  |
| 8:35 PM                       | pm                |                                         |                               |                         |                                         | <b>P</b>                        |  |  |
| 9:00 PM                       |                   | <u>Block 17</u> :<br>MW                 |                               |                         | <u>Block 17</u> :<br>MW                 |                                 |  |  |
| 9:30 PM                       |                   | 8:35-10:00 pm                           |                               |                         | 8:35-10:00 pm                           |                                 |  |  |
| 10:00 PM                      |                   |                                         |                               |                         |                                         |                                 |  |  |