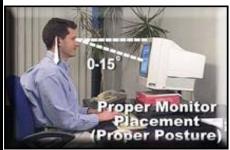

## 10 Tips for a Perfect Fit Worksheet

**Percent Complete** 

0%

1. Is head positioned so ears are over the shoulders?

1=YES

Proper Monitor Placement (Proper Posture)

2. Is monitor 18-24 inches from eyes?

1=YES