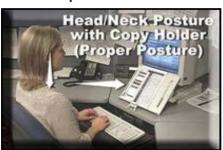

## 10 Tips for a Perfect Fit Worksheet

**Percent Complete** 

0%

1. Is head positioned so ears are over the shoulders?

1=YES

Proper Monitor Placement (Proper Posture)

2. Is monitor 18-24 inches from eyes?

1=YES