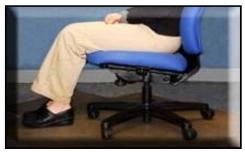

1=YES

8. Is mouse on same plane as keyboard?

1=YES

9. Does chair provide good lumbar support?

1=YES

10. Are feet flat on the floor or on footrest?

1=YES

**Percent Complete** 