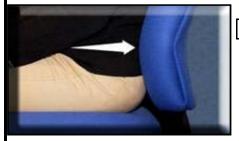

1=YES

8. Is mouse on same plane as keyboard?

1=YES

9. Does chair provide good lumbar support?

1=YES

10. Are feet flat on the floor or on footrest?

1=YES

**Percent Complete** 