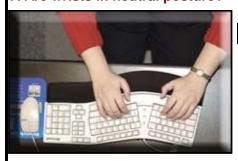

3. Is monitor in direct line of sight and at correct height? 4. Are shoulders relaxed?

1=YES

1=YES

5. Are upper arms in line with the torso?

1=YES

6. Are elbows 90 degrees and close to the torso?

1=YES

7. Are wrists in neutral posture?