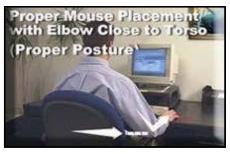

3. Is monitor in direct line of sight and at correct height? 4. Are shoulders relaxed?

1=YES

1=YES

5. Are upper arms in line with the torso?

1=YES

6. Are elbows 90 degrees and close to the torso?

1=YES

7. Are wrists in neutral posture?

1=YES

8. Is mouse on same plane as keyboard?

1=YES

9. Does chair provide good lumbar support?

1=YES

10. Are feet flat on the floor or on footrest?

1=YES

**Percent Complete** 