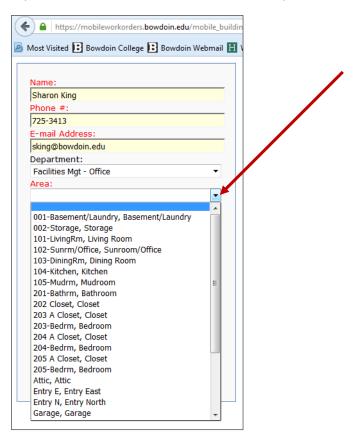

## Tap on "Submit a Request"

Tap on the arrow to see a list of buildings. Select a building and tap the >> button.

The "Department" field will auto populate after the building is selected.

Tap on the arrow under Area: to see a list of spaces. Select a space.