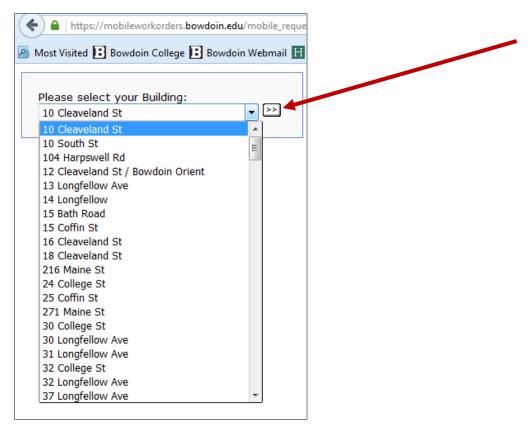

## Tap on "Submit a Request"

Tap on the arrow to see a list of buildings. Select a building and tap the >> button.

The "Department" field will auto populate after the building is selected.

Tap on the arrow under Area: to see a list of spaces. Select a space.